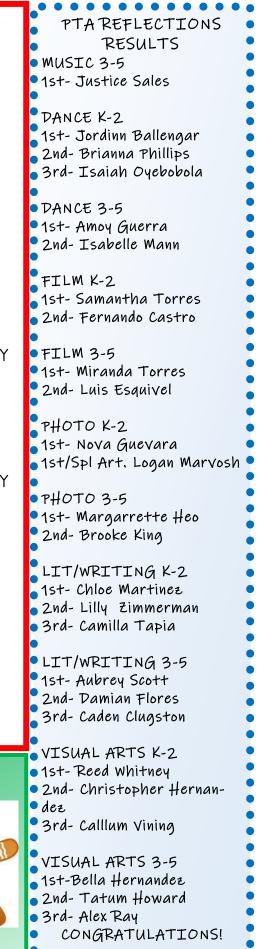

# **Ordering Online for Fundraisers**

We're excited to feed your supporters and give back to your organization with your upcoming Panda fundraiser! Here are some helpful steps on how your community can order online through **PandaExpress.com** or our **Panda Express App**.

Checkout

Tax

Order Total

Go to PandaExpress.com to "Order Now" or open our Panda Express App to "Order".

Choose "Pickup" and select a pickup restaurant, or choose "Delivery" and input your address for options.

> Note: Orders placed through other apps will not count towards your fundraiser.

Add all your Panda favorites to your order, like our Original Orange Chicken, Broccoli Beef, and Chow Mein!

Input your unique fundraiser Online Ordering Code in the **"Coupon Code"** section and click **"Apply"** in the red box.

Note: Fundraiser Codes are only active on the day of the fundraiser event.

5 Confirm that your code has been applied by checking that your cart shows a "Promo [code]" with -\$0.00. Click "Checkout" and provide payment information.